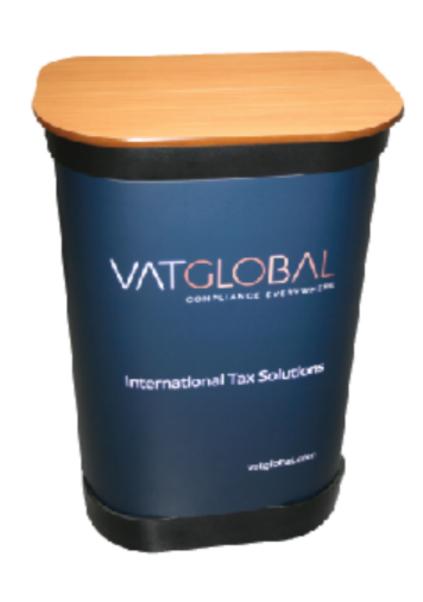

Artwork template for a case / desk

Overall size: 1775mm x 785mm high

We recommend that you watch our

product video before you start your design

https://youtu.be/28TVXWASi6Y

!!!!Do Not put logos and text on the sides or back

## SAFE AREA FOR LOGO AND TEXT

We require:

> PDF artwork
> NO CROP MARKS
> CMYK
> All fonts OUTLINED/Embedded
> Images at 100dpi at full size

This template is at 100% and includes 10mm bleed.

DELETE THIS ADVISORY TEXT,
RED KEYLINE AND GREY AREAS
BEFORE YOU SEND YOUR
ARTWORK OR THIS WILL PRINT

!!!!Do Not put logos and text on the sides or back

This section will be at the side / back when assembled PLEASE CONTINUE BACKGROUND IMAGERY INTO THIS AREA BUT NO LOGOS OR TEXT.